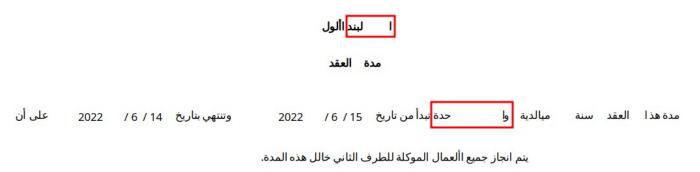

Here there is an error in specific Arabic letters that are actually a combination of 2 letters:

These are those highlighted in the following image showing text in original document.

البند الأول

مدة العقد

مدة هذا العقد منة ميلادية واحدة تبدأ من تاريخ 2022/6/15 وتنتهي بتاريخ 2022/6/14 على أن يتم انجاز جميع الأعمال الموكلة للطرف الثاني خلال هذه المدة.

The letters are:

lam-alef lam-hamza

Those are a connected-representation of 2 letters. When they come in this order "lam-alef" or "lam-hamza" its rendering will be different.

The red boxes include One word that is separated into 2 blocks. Not sure why?

---

**NB**. I tried to change the font as well. Both issues are not related to a font issue.