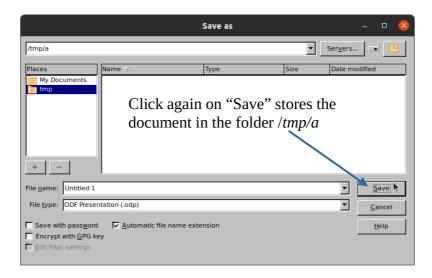

|                                                               |                              | Save as     |                                 | _ 0               | ×         |
|---------------------------------------------------------------|------------------------------|-------------|---------------------------------|-------------------|-----------|
| /tmp                                                          |                              |             | •                               | Ser <u>v</u> ers  | <u>**</u> |
| Places                                                        | Name 🗸                       | Туре        | Size                            | Date modified     |           |
| My Documents                                                  | 🛅 a                          | Folder      |                                 | 04/03/2021, 16:20 |           |
|                                                               |                              |             |                                 |                   |           |
| File nome: Untitled 1                                         |                              |             |                                 | ▼ <u>S</u> ave    | <b>N</b>  |
| File type: ODF Prese                                          | ntatic <mark>n (.odp)</mark> |             |                                 | Cance             |           |
| ☐ Save with pass <u>w</u> ord<br>☐ Encrypt with <u>G</u> PG k |                              | e extension |                                 | Help              |           |
| <u>E</u> d t filter settings                                  |                              |             |                                 |                   |           |
|                                                               |                              |             |                                 |                   |           |
| ct directory "tmp                                             | )"                           |             | Click on "Say<br>folder "a" ins |                   |           |
| e: this also activa<br>ocus on folder "a                      |                              |             |                                 |                   |           |

## Result is:

With a different workflow the behavior is different:

3) Click on "Save" saves the file correctly into folder */tmp* 

| Results in: |                          | /tmp         | Q = |  | 8 |
|-------------|--------------------------|--------------|-----|--|---|
|             | a<br>a<br>Untitled 1.odt | :/tmp\$ tree |     |  |   |
|             | 1 directory, 1 file      | :/tmp\$      |     |  |   |
|             |                          |              |     |  |   |
|             |                          |              |     |  |   |
|             |                          |              |     |  |   |